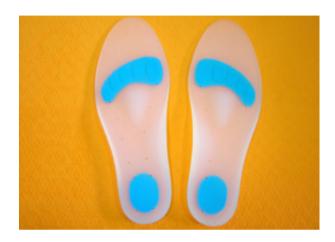

YT-S01 Full Length Silicone Insole

| Size | US     | UK     | EURO   |
|------|--------|--------|--------|
| XS   | 4- 5   | 3- 4   | 37- 38 |
| S    | 6- 7   | 5-6    | 39- 40 |
| М    | 8-9    | 7-8    | 41- 42 |
| L    | 10- 11 | 9- 10  | 43- 44 |
| XL   | 12- 13 | 11- 12 | 45- 46 |

## **Key Specifications/Special Features:**

- Medical grade silicone material.
- Extra soft on the blue area.
- Absorbs the impact on ankles, hip joints and spine while walking or standing.
- Relieves heel pain and forefoot pain.
- Helps the distribution of pressure on the foot